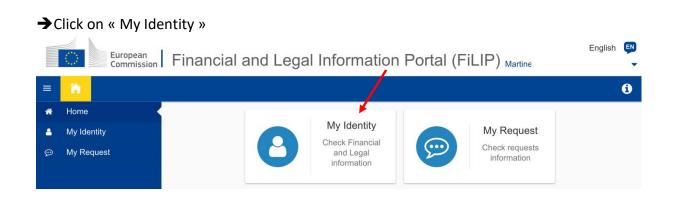

→ Connect to MyRemote : <u>https://myremote.ec.europa.eu</u> with your EU Login access
→ On the My Remote menu, click on the last option « Legal and Financial information »

| <b>*</b> |                    |                              |                          | Welcome Martin                     |
|----------|--------------------|------------------------------|--------------------------|------------------------------------|
|          | RCAM / JSIS        | SYSPER Post Activity         | MyIntraComm -<br>Retired | MyIntraComm - End of<br>Contract   |
|          | C<br>Staff Matters | Staff Contact -<br>Questions | EU Login                 | Legal and Financial<br>information |