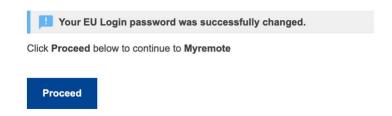

## **EU LOGIN: FORGOTTEN PASSWORD?**



A few minutes later, you will receive an email with a link in blue on which to double click. Careful, this operation is to be done within 24 hours!



Choose a new password of at least 10 characters with a minimum of 3 of the 4 following characters: Upper Case, Lower Case, Numeric and one of the special characters listed underneath



Then click on Submit!
Success of that operation is confirmed immediately



## THEN IT IS IMPORTANT TO CLEAN THE BROWSER HISTORY (Google Chrome here)

Click on the 3 vertical dots on the top right of the browser screen



Then click on History and History again

A screen will open and you will see your last connections Click first on the 3 vertical dots on the right of the line



And then Delete the History for these last operations only!