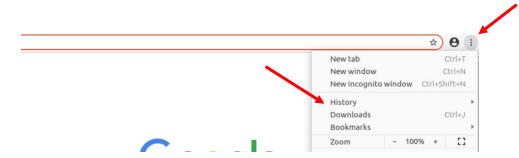

## THEN IT IS IMPORTANT TO CLEAN THE BROWSER HISTORY (Google Chrome here)

Click on the 3 vertical dots on the top right of the browser screen

Then click on History and History again

A screen will open and you will see your last connections Click first on the 3 vertical dots on the right of the line