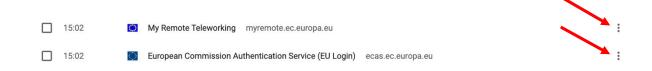

## THEN IT IS IMPORTANT TO CLEAN THE BROWSER HISTORY (Google Chrome here)

Click on the 3 vertical dots on the top right of the browser screen

Then click on History and History again

A screen will open and you will see your last connections Click first on the 3 vertical dots on the right of the line

And then Delete the History for these last operations only!