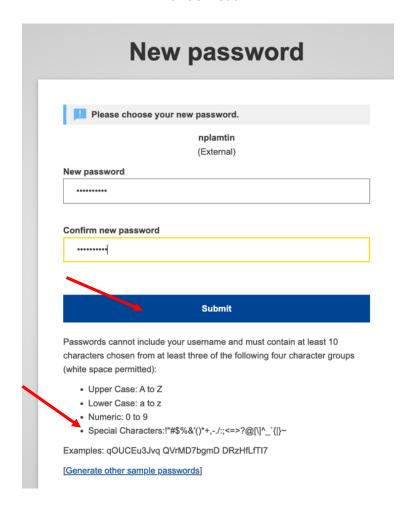

## **EU LOGIN: FORGOTTEN PASSWORD?**

A few minutes later, you will receive an email with a link in blue on which to double click. Careful, this operation is to be done within 24 hours!

Choose a new password of at least 10 characters with a minimum of 3 of the 4 following characters: Upper Case, Lower Case, Numeric and one of the special characters listed underneath

Then click on Submit!
Success of that operation is confirmed immediately