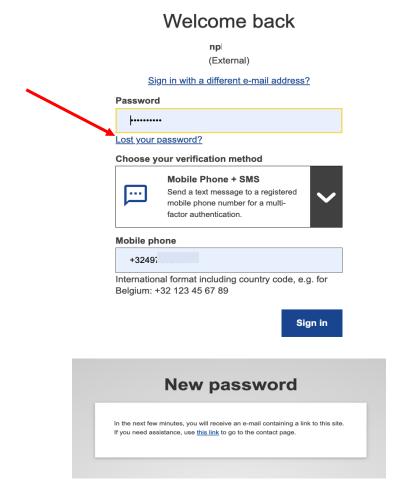

## **EU LOGIN: FORGOTTEN PASSWORD?**

A few minutes later, you will receive an email with a link in blue on which to double click. Careful, this operation is to be done within 24 hours!

Choose a new password of at least 10 characters with a minimum of 3 of the 4 following characters: Upper Case, Lower Case, Numeric and one of the special characters listed underneath