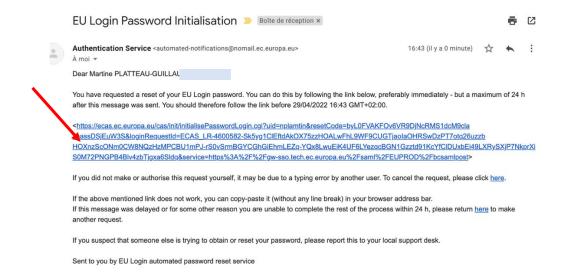

## **EU LOGIN: FORGOTTEN PASSWORD?**

A few minutes later, you will receive an email with a link in blue on which to double click. Careful, this operation is to be done within 24 hours!

Choose a new password of at least 10 characters with a minimum of 3 of the 4 following characters: Upper Case, Lower Case, Numeric and one of the special characters listed underneath